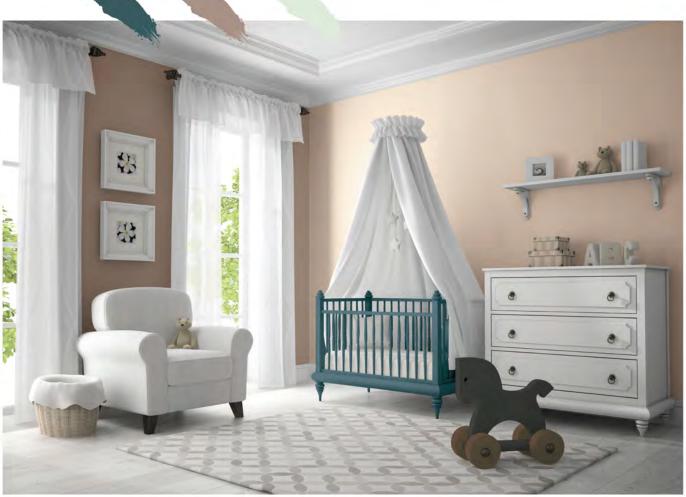

# Gentle Whisper

Castle in the Air & Plymouth Notch

These delicate colours embrace the concept of serenity, radiating a tranquil aura through neutral, warm hues and dreamy bluepurple colour tones.

Apparition PB 1488P

Special Touch OW 1049P

Castle in the Air

Plymouth Notch's chalky pink colour radiates an optimistic, yet calming aura that soothes both mind and soul.

Pop Life

Golden Charmer & Pink Floss

Bright, glossy, and expressive, these pop-inspired colours will grab everyone's attention through its confident colour contrasts and carefree aesthetic.