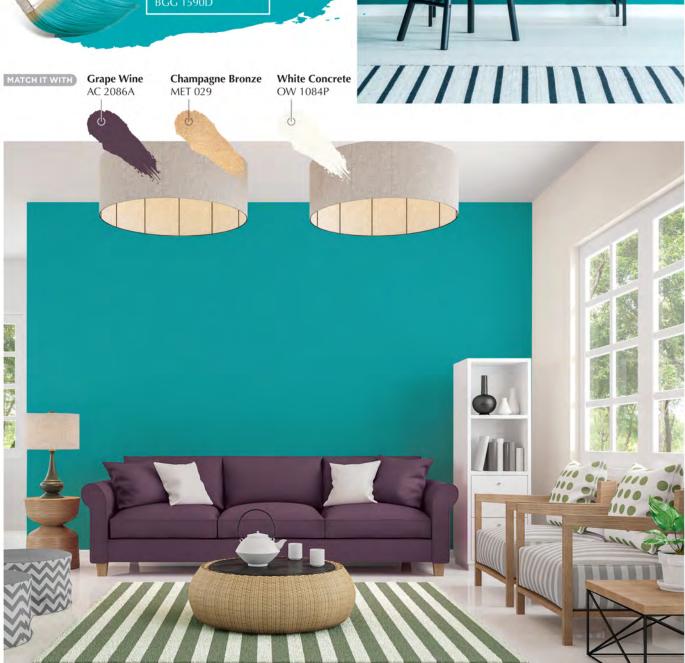

# COLOUR PALETTE

Give your house a fresh makeover with this season's

8 TRENDIEST COLOURS









Colour up your surroundings with vibrant, pop-inspired palettes!



## Precious Tale

Turkish Tile & Winter Moss

Directly inspired by traditional palettes of luxury, these colours emulate the tones of gemstones and other precious minerals with a modern twist.





Touches of Winter Moss add a layer of warmth and a depth of youthfulness into your living areas, providing a feel of contemporary luxury.





All colours shown are as close to the actual Nippon Paint colours as modern printing techniques permit. Visit your nearest Nippon Paint Colour Creations outlet(s) to get a colour card.



# Gentle Whisper

Castle in the Air & Plymouth Notch

These delicate colours embrace the concept of serenity, radiating a tranquil aura through neutral, warm hues and dreamy bluepurple colour tones.



Apparition PB 1488P

Special Touch OW 1049P

Castle in the Air











Plymouth Notch's chalky pink colour radiates an optimistic, yet calming aura that soothes both mind and soul.

Pop Life

Golden Charmer & Pink Floss

Bright, glossy, and expressive, these pop