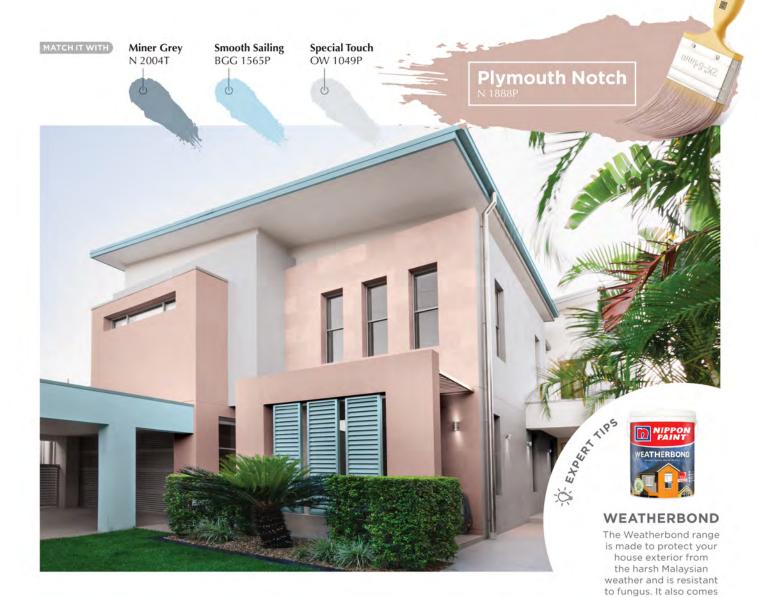

# Gentle Whisper

Castle in the Air & Plymouth Notch

These delicate colours embrace the concept of serenity, radiating a tranquil aura through neutral, warm hues and dreamy bluepurple colour tones.

Apparition PB 1488P

Special Touch OW 1049P

Castle in the Air

Plymouth Notch's chalky pink colour radiates an optimistic, yet calming aura that soothes both mind and soul.

Pop Life

Golden Charmer & Pink Floss

Bright, glossy, and expressive, these pop-inspired colours will grab everyone's attention through its confident colour contrasts and carefree aesthetic.