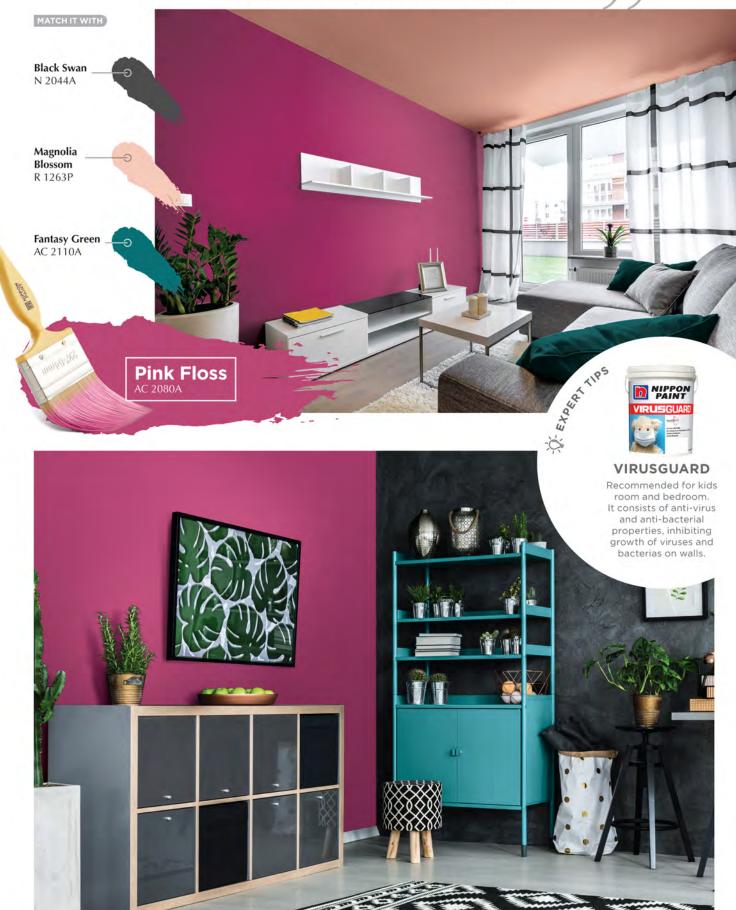

Special Touch OW 1049P

Castle in the Air

Plymouth Notch's chalky pink colour radiates an optimistic, yet calming aura that soothes both mind and soul.

Pop Life

Golden Charmer & Pink Floss

Bright, glossy, and expressive, these pop-inspired colours will grab everyone's attention through its confident colour contrasts and carefree aesthetic.

MATCH IT WITH Fanta

Fantasy Green AC 2110A Blue Emotion PB 1518T Soft Pulp OW 1019P

Pink Floss' bright, expressive colour gives out a vibe of lighthearted fun, adding an aesthetic of playfulness onto every surface it touches.