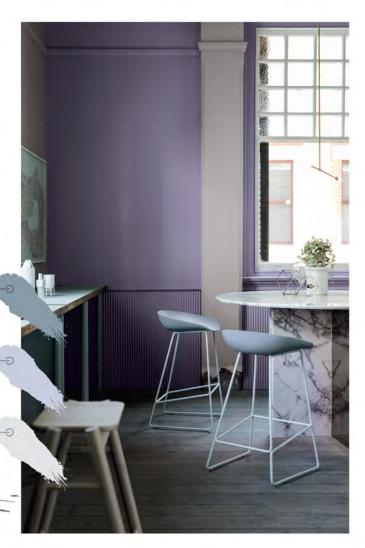

# Gentle Whisper

Castle in the Air & Plymouth Notch

These delicate colours embrace the concept of serenity, radiating a tranquil aura through neutral, warm hues and dreamy bluepurple colour tones.

Apparition PB 1488P

Special Touch OW 1049P

Castle in the Air

Plymouth Notch's chalky pink colour radiates an optimistic, yet calming aura that soothes both mind and soul.

Pop Life

Golden Charmer & Pink Floss

Bright, glossy, and expressive, these pop-inspired colours will grab everyone's attention through its confident colour contrasts and carefree aesthetic.