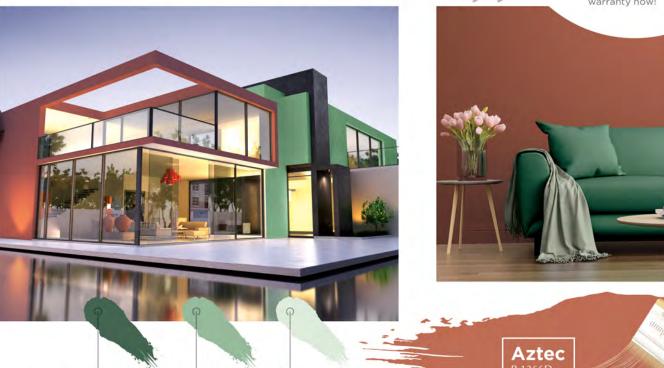

All colours shown are as close to the actual Nippon Paint colours as modern printing techniques permit Visit your nearest Nippon Paint Colour Creations outlet(s) to get a colour card.

Raw Beauty

Shitake & Aztec

These colours redefine contemporary urban life with their own elements of nature's raw, timeless beauty.

Shitake N 1873P

MATCH IT WITH

Tempest Sea AC 2107A Mushroom Brown N 1882T Sea Breeze OW 1070P

Aztec's deep, earthy colours breathe in a dose of mother nature into modern surfaces, adding in a layer of fresh, organic, priceless beauty.

#### WEATHERBOND SOLAREFLECT

Able to reduce surface temperature by up to 5°C with sunproof, rainproof and anti fungus properties. Register for 10-year warranty now!

Sea Breeze

OW 1070P

All colours shown are as close to the actual Nippon Paint colours as modern printing techniques permit. Visit your nearest Nippon Paint Colour Creations outlet(s) to get a colour card.