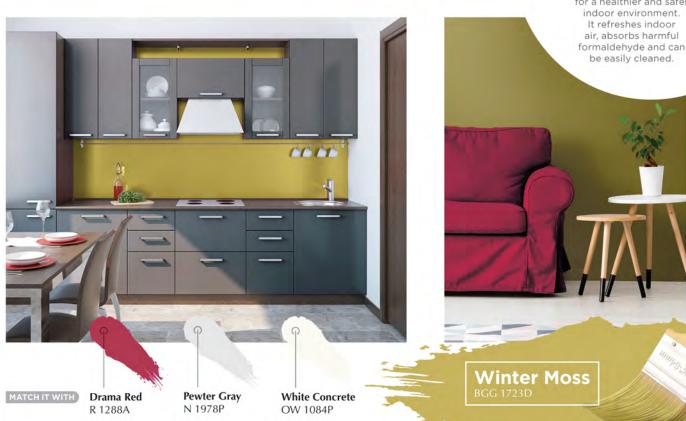

## Precious Tale

Turkish Tile & Winter Moss

Directly inspired by traditional palettes of luxury, these colours emulate the tones of gemstones and other precious minerals with a modern twist.

Touches of Winter Moss add a layer of warmth and a depth of youthfulness into your living areas, providing a feel of contemporary luxury.