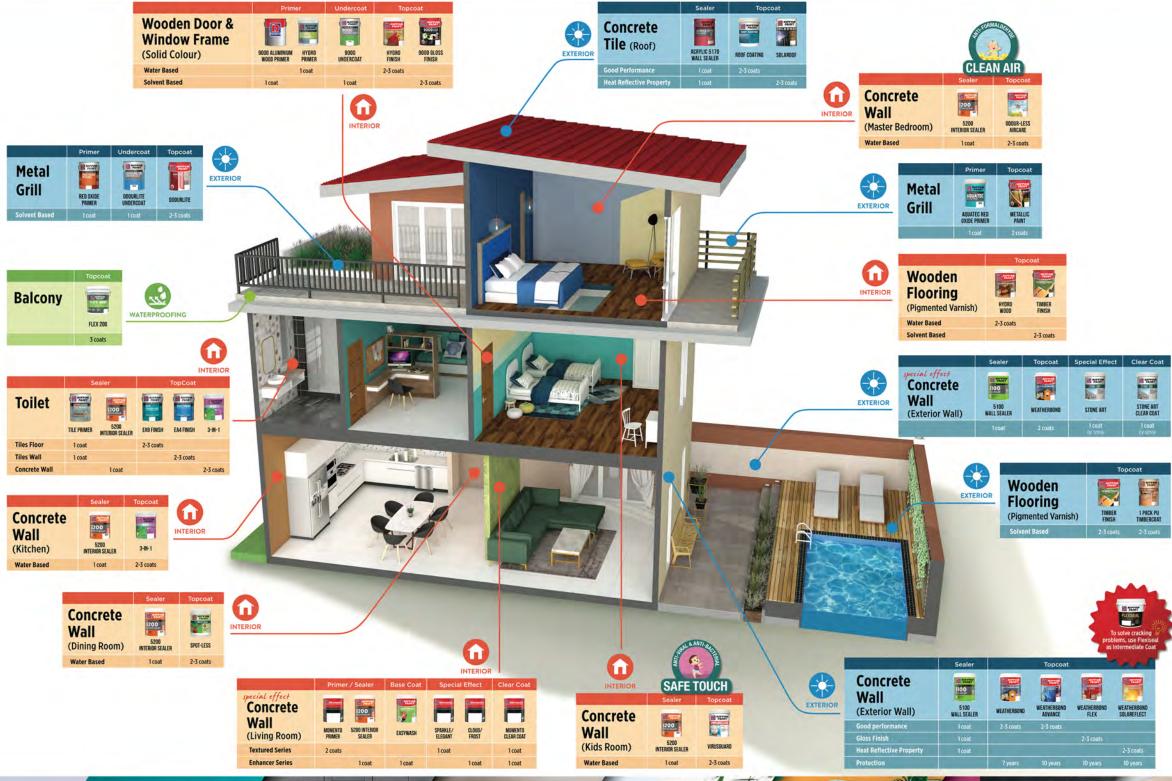

## Let's # Paint All Surfaces Today!

#### From Floors to Roofs and Everything in Between

#### STEP 01

Identifying the Type of Surfaces and Areas

Choosing your colours